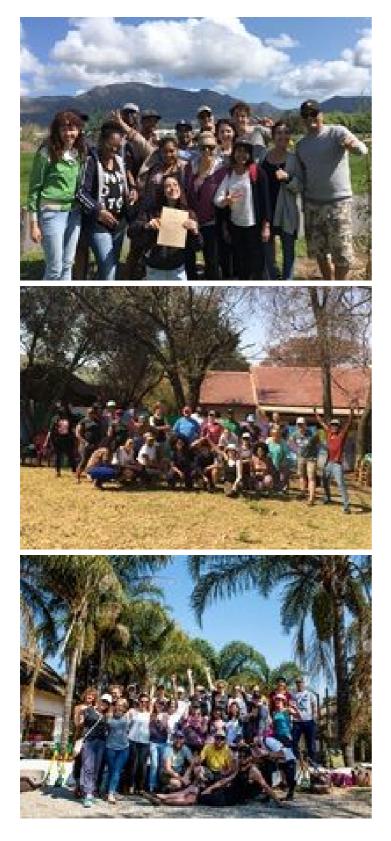

## VML Worldwide Foundation Day

Native VML participated in the recent one-day shutdown of more than two dozen VML offices worldwide on 14 September 2017. During its annual foundation day, Native VML offices support non-profit organisations.

The theme for the day was 'all-in', which centred around the company's employees uniting for a day of giving back. Local Native VML employees in Cape Town and Johannesburg partnered with eight organisations for the day. Some of the support included interacting with children at the Wings of Inspiration Care Centre, planting 20 indigenous trees at a high school, and picking up litter at Muizenberg beach.