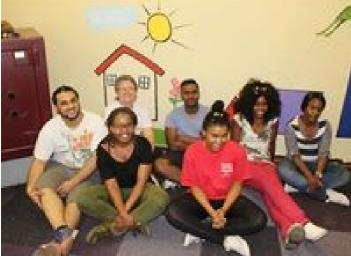

## VML Worldwide Foundation Day

Native VML participated in the recent one-day shutdown of more than two dozen VML offices worldwide on 14 September 2017. During its annual foundation day, Native VML offices support non-profit organisations.

The theme for the day was 'all-in', which centred around the company's employees uniting for a day of giving back. Local Native VML employees in Cape Town and Johannesburg partnered with eight organisations for the day. Some of the support included interacting with children at the Wings of Inspiration Care Centre, planting 20 indigenous trees at a high school, and picking up litter at Muizenberg beach.