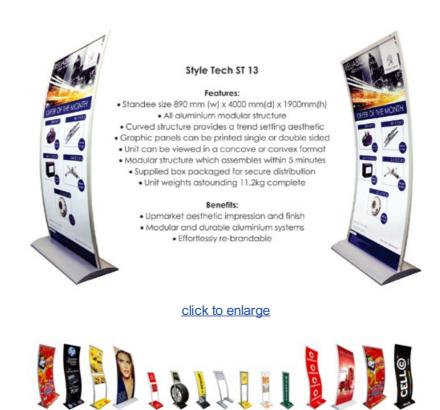

## Style Tech displays boost Peugeot

Issued by Rocket Creative Design & Display

6 May 2013

Recently the Style Tech brand was pleased to have been selected to supply their popular curved aesthetic ST 13 large format graphic standee to promote the French automobile company, Peugeot.

"The state-of-the-art design characteristics of the Style Tech system delivers a sophisticated aesthetic which is perfectly suited to present established international brands such as Peugeot. The display options within the range from spec sheet / way-finding type units to tall standee units, are intentionally designed to exude an upmarket elegance when assembled, coupled with superior modular functionality to enhance effortless re-branding as well as ease of transport", explains Richard Nilson, originator of the trend setting range.

Ideally suited to the blue chip sector of the display and activation market, Style Tech's innovative determination in originating unique and trend setting display elements has been validated with terrific uptake from premium international brands such as Estee Lauder, Cell C, Wimpy and Simba in addition to Peugeot.