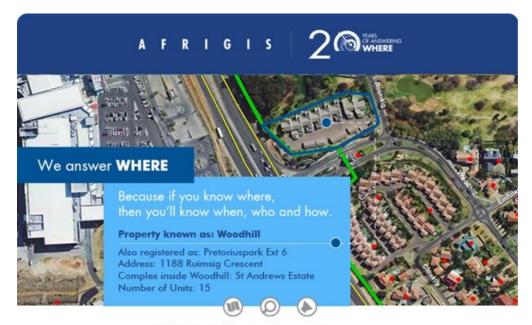

# 15 St Andrew

Unit 15 ST ANDREWS, Brakpan, Gauteng, 1541

Unit 15 TULIP, St Andrews, Gauteng, 2007

Unit 15 ST ANDREW ESTATE, Pretoriuspark Ext 6, Gauteng, 0081

Unit 15 ST ANDREW ESTATE, Woodhill, Pretoria, Gauteng, 0081

## Woodhill

Woodhill Drive, Woodhill, Pretoria, Gauteng, 0081

Woodhill Estate, Polokwane, Limpopo

Woodhill, Pretoria, Gauteng, 0076

Brondesbury Close, Woodhill, Pretoria, Gauteng, 0081

Chilanga Close, Woodhill, Pretoria, Gauteng, 0081