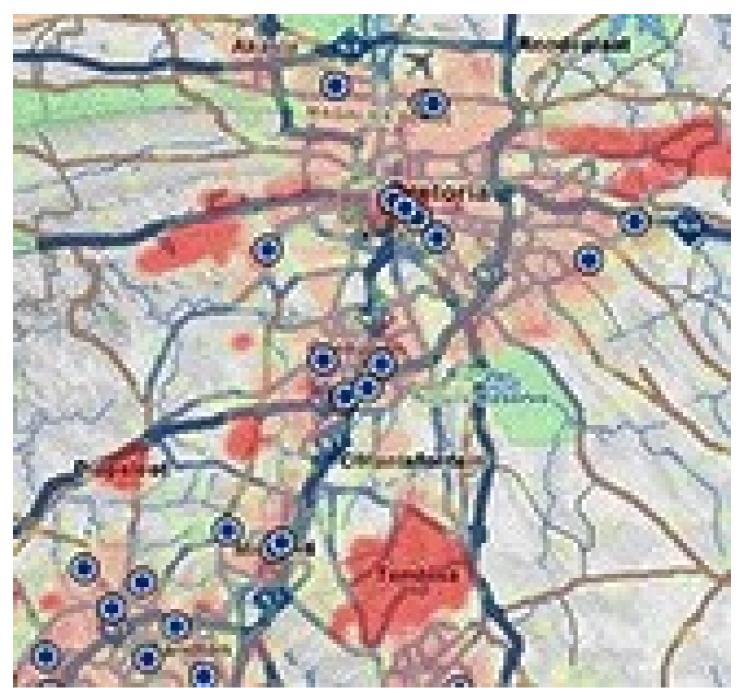

Smart (geomapped) addresses solves data quality problems and takes you a long way towards KYC (Know Your Customer).

**Use AfriGIS Search:** Capture smart addresses to start populating your customer master sets now. Unlock real insights with attribute information for risk, crime, weather and more.

Weather data

Heatmaps of activity

Risk calculations