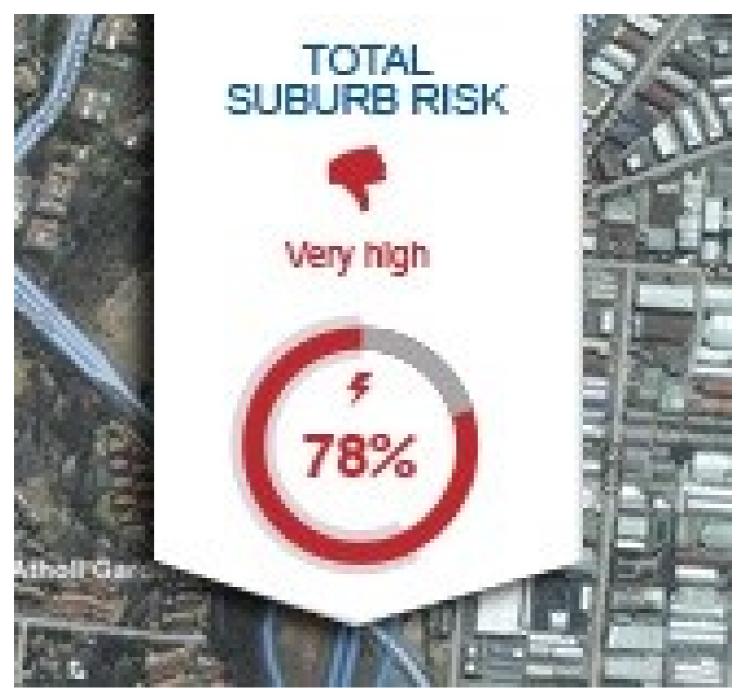

Smart (geomapped) addresses solves data quality problems and takes you a long way towards KYC (Know Your Customer).

**Use AfriGIS Search:** Capture smart addresses to start populating your customer master sets now. Unlock real insights with attribute information for risk, crime, weather and more.

Weather data

Heatmaps of activity

Risk calculations