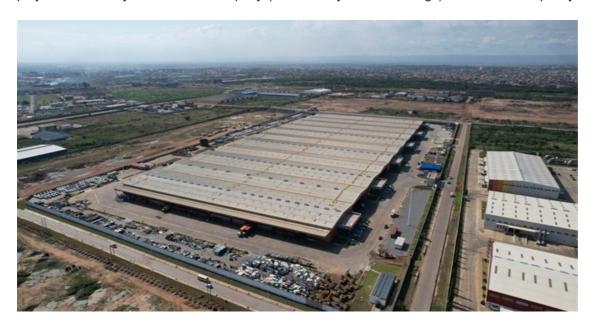

## Ghana government gives Africa's largest rooftop solar green light

Africa's largest rooftop solar installation, powered by Sungrow, has been officially endorsed by Ghana's Minister of Energy, Dr Matthew Prempeh-Opoku. The minister recently visited the project site, located in the Tema Freezone, Ghana. The project is owned by Helios Solar Company (a subsidiary of LMI Holdings) and boasts a capacity of 16.82MW.

## Funded by the IFC

The project is funded by the International Finance Corporation as part of an all-encompassing \$30m clean power and water deal with LMI Holdings, the installation will comprise of 29,261 solar panels using the latest N-type technology across a rooftop area of 92,000m² of LMI Holdings' IWC Mega-warehouse.